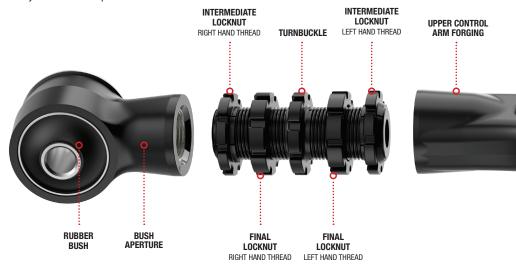

# UNRIVALLED INNOVATION

• The ULTIMATE Ball Joint

 $(\mathbf{r})$ 

- A proprietary ball joint providing a high degree of articulation not seen before, enabling more suspension travel
- Provides the ability to disassemble, service or rebuild the ball joint at any time with basic hand tools
- Unsurpassed industry leader in the design & manufacture of steering & suspension components
- Innovative 'on vehicle' adjustment patented design
  - Double mechanical 4140 chromoly locking nuts ensure secure and hassle free on car adjustment
- Additional equipment provided for ease of install and adjustment
- On vehicle adjustment with a built-in caster increase of 1 degree
  Allows for precise wheel alignments and wheel position
- · Offers a large amount of camber & caster correction adjustment

#### BUILT TO LAST

- Forged aluminium 6082 mainframe Delivers superior, light weight strength, exceeding OEM specification
- OE style, maintenance free high quality rubber inner bushings
- Durable coatings designed to withstand the harshest conditions
- Nitride hardening process of the threaded adjustment mechanism, providing thread longevity & corrosion control. E-coat of Alloy arm and bush apertures