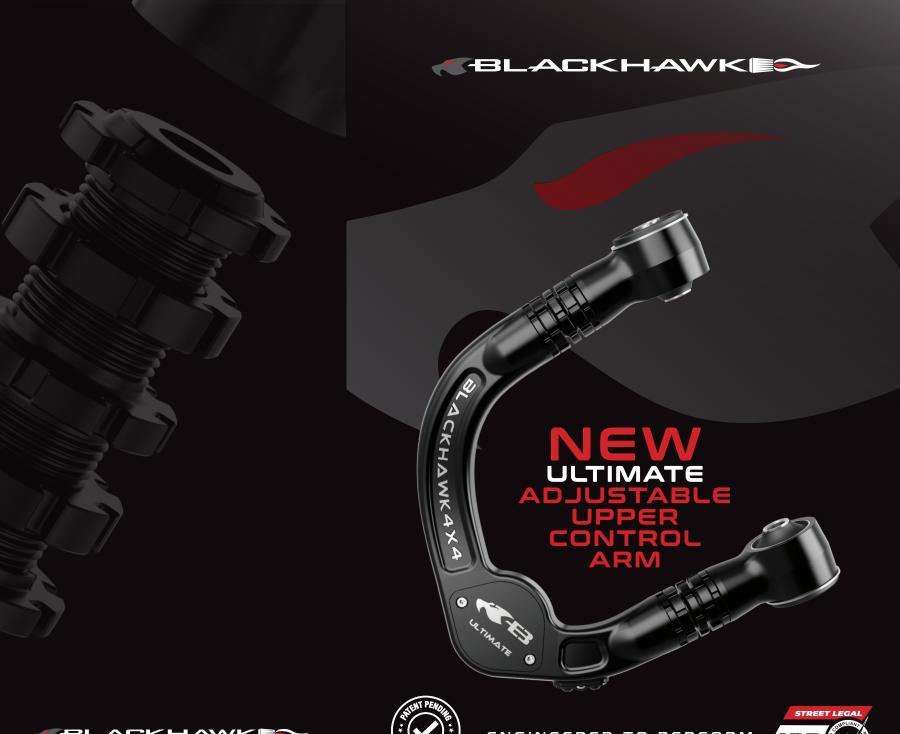

### WHY DO YOU NEED BLACKHAWK4X4 ULTIMATE ADJUSTABLE UPPER CONTROL ARMS?

When lifting your vehicle it alters the wheel alignment which can lead to premature tyre wear and affect the handling of your vehicle. Blackhawk4x4 ULTIMATE adjustable UCA's have been designed to provide a variety of alignment options not seen before. Whilst allowing ease of adjustment to alleviate all of these issues, returning the suspension geometry and alignment back to factory specification or better, complimenting the travel available from any aftermarket suspension.

# UNRIVALLED INNOVATION

• The ULTIMATE Ball Joint

 $(\mathbf{r})$ 

- A proprietary ball joint providing a high degree of articulation not seen before, enabling more suspension travel
- Provides the ability to disassemble, service or rebuild the ball joint at any time with basic hand tools
- Unsurpassed industry leader in the design & manufacture of steering & suspension components
- Innovative 'on vehicle' adjustment patented design
  - Double mechanical 4140 chromoly locking nuts ensure secure and hassle free on car adjustment
- Additional equipment provided for ease of install and adjustment
- On vehicle adjustment with a built-in caster increase of 1 degree
  Allows for precise wheel alignments and wheel position
- · Offers a large amount of camber & caster correction adjustment