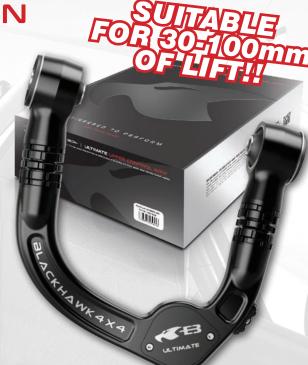

# ULTIMATE ADJUSTABLE UPPER CONTROL ARMS Toyota Land Cruiser 200" 2012-2022

UNRIVALLED INNOVATION

#### THE ULTIMATE BALL JOINT

- A proprietary ball joint providing a high degree of articulation not seen before, enabling more suspension travel.
- Provides the ability to disassemble, service or rebuild the ball joint at any time with basic hand tools.
- Unsurpassed industry leader in the design & manufacture of steering & suspension components.
- Innovative 'on vehicle' adjustment patented design.
- Double mechanical 4140 chromoly locking nuts ensure secure and hassle free on car adjustment.
- Additional equipment provided for ease of install and adjustment.
- On vehicle adjustment with a built-in caster increase of 1 degree.
- Allows for precise wheel alignments and wheel position.
- Offers a large amount of camber & caster correction adjustment.

#### Package Includes

Upper Control Arms | Fixing Components | Quick Guide

PART NUMBER BHU3841T VEHICLE Toyota Land Cruiser 200" 2012-2022 BARCODE 9333189192466

Roadsafe - A Division of Specialist Wholesalers Pty. Ltd.
ABN 64 163 280 279
VIC Phone: 03 8687 1700 OLD Phone: 07 3737 7420