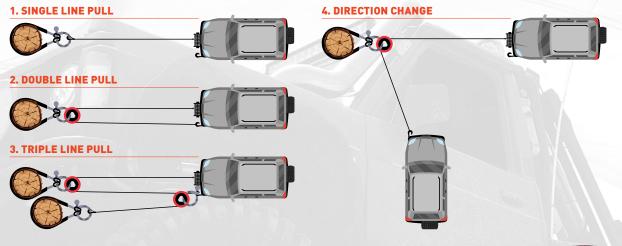

Winching can be one of the safest and most reliable ways of recovering vehicles that require recovery, providing you are aware of your surroundings and the loads being applied:

Is the most obvious technique for quick simple recoveries

## 2. DOUBLE LINE PULL

Is used when the winch isn't powerful enough and you require additional mechanical advantage. This may be because the terrain is extreme, or you are towing offroad. Double line pull halves the load on the winch increasing the effective recovery load available and halving the speed of the recovery.

# 3. TRIPLE LINE PULL

Is a serious recovery and extreme care needs to be taken, this scenario further slows down the recovery reducing the load on the winch by providing 3 x mechanical advantage. This means the load applied to your Tree trunk protecter, shackles and equipment is getting significant and care must be taken.

A great strategic approach to changing the direction the winch line is recovering from. Particularly helpful if assisting other vehicles, or needing to navigate around an obstacle etc.

It's imperative to regularly check your equipment for wear and tear, any abnormality in the equipment means it's time it should be replaced. Each time a hook, steel shackle, snatch block/pulley is used a dampener blanket is strongly recommended to be used in case of equipment failure. It's fair to assume most people would not have 2 or 3 winch dampener blankets in a social environment, a hoodie or jacket will do the job just as well in keeping you safer.